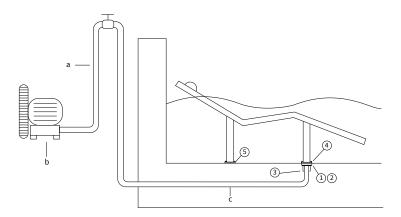

## REF. 120.2

Hydromassage lounger in stainless steel AISI 316L (Marine quality). Polish finish. Support included.

- ① Nuts to fix lounger to the support (12 units).
- ② Support to embed at ground level.

## **MOUNTING SYSTEM**

- 1) Connect the air intake to the support.
- 2) Fix the earth connection.
- 3) Embed the support to get the platen to remain at ground level.
- 4) Fix the lounger to the support with the nuts (included).
- 5) Fix the other two legs to the ground level with plugs and screws (not included).
  - a) Tube Ø75mm.
  - b) Blower pump: Curve 140 - 1,3kw - 216 m³/h (Ref. AQA-SKS-250).
  - c) Connexion tube 1 1/2".