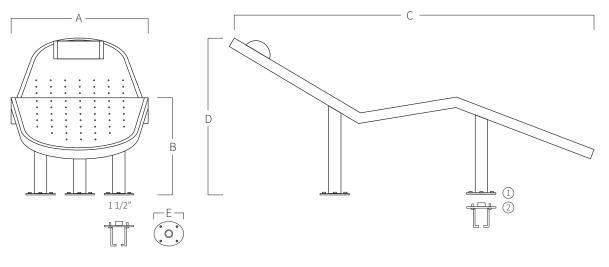

## REF. 120.2

Hydromassage lounger in stainless steel AISI 316L (Marine quality). Polish finish. Support included.

- ① Nuts to fix lounger to the support (12 units).
- ② Support to embed at ground level.

## **MOUNTING SYSTEM**

- 1) Connect the air intake to the support.
- 2) Fix the earth connection.
- 3) Embed the support to get the platen to remain at ground level.
- 4) Fix the lounger to the support with the nuts (included).
- 5) Fix the other two legs to the ground level with plugs and screws (not included).
  - a) Tube Ø75mm.
  - b) Blower pump: Curve 140 - 1,3kw - 216 m³/h (Ref. AQA-SKS-250).
  - c) Connexion tube 1 1/2".