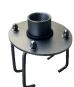

## REF. 120.2

Hydromassage lounger in stainless steel AISI 316L (Marine quality). Polish finish. Support included.

- ① Nuts to fix lounger to the support (12 units).
- ② Support to embed at ground level.