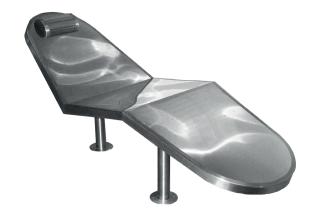

## REF. 120.2

Hydromassage lounger in stainless steel AISI 316L (Marine quality). Polish finish. Support included.

- ① Nuts to fix lounger to the support (12 units).
- ② Support to embed at ground level.