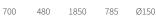

## REF. 120.2

Hydromassage lounger in stainless steel AISI 316L (Marine quality). Polish finish. Support included.

- ① Nuts to fix lounger to the support (12 units).
- ② Support to embed at ground level.