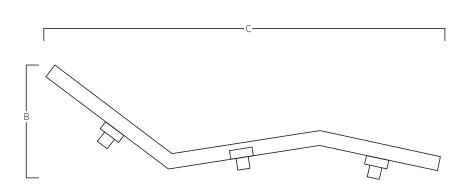

## REF. 120.4L

Double liner hydromassage in stainless steel AISI 316L (Marine quality). 1 gasket included.

Screws Included

Earth Connection

1 1/2"

A

A B C

372 420 1685
14,65 16,54 66,34

Measures in mm

Measures in inch