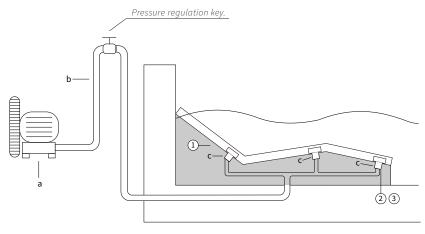

## **MOUNTING SYSTEM**

- 1) Connect the three 1 1/2" female fitting to the air intake.
- 2) Fix the earth connection.
- 3) Embed the main structure to the wall designed to be that, place the gaket and fix the registrable cover.
  - a) Blower pump: 120L.4 - 1,1kw - 210m³/h (Ref. AQA-S1100-210).
  - b) Tube Ø75mm.
  - c) Connection 1 1/2" female fitting.