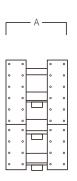

## REF. 120.4L

Double liner hydromassage in stainless steel AISI 316L (Marine quality). 1 gasket included.

Screws Included

Earth Connection

1 1/2"

A

A B C

372 420 1685
14,65 16,54 66,34

## **MOUNTING SYSTEM**

- 1) Connect the three 1 1/2" female fitting to the air intake.
- 2) Fix the earth connection.
- 3) Embed the main structure to the wall designed to be that, place the gaket and fix the registrable cover.
  - a) Blower pump: 120L.4 - 1,1kw - 210m³/h (Ref. AQA-S1100-210).
  - b) Tube Ø75mm.
  - c) Connection 1 1/2" female fitting.