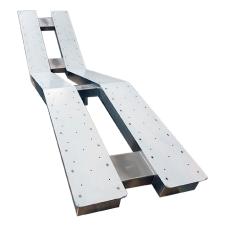

## REF. 120.4L

Double liner hydromassage in stainless steel AISI 316L (Marine quality). 1 gasket included.

Screws Included

Earth Connection

1 1/2"

A

A B C

372 420 1685
14,65 16,54 66,34

Measures in mm

Measures in inch

## **MOUNTING SYSTEM**

- 1) Connect the three 1 1/2" female fitting to the air intake.
- 2) Fix the earth connection.
- 3) Embed the main structure to the wall designed to be that, place the gaket and fix the registrable cover.
  - a) Blower pump: 120L.4 - 1,1kw - 210m³/h (Ref. AQA-S1100-210).
  - b) Tube Ø75mm.
  - c) Connection 1 1/2" female fitting.