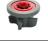

## REF. RCEX

Square shower head ultra-flat in stainless steel AISI 316L (Marine quality). Polish or satin finished.

Kneecap included Pressure/ flowrate reducer

|   |     | 1/2″ |   |   |   |   |   |   |   |   |   |   |   |   |   |   |   |    |
|---|-----|------|---|---|---|---|---|---|---|---|---|---|---|---|---|---|---|----|
| С |     |      |   |   |   |   |   |   |   |   |   |   |   |   |   |   |   | L, |
|   | - U | U    | U | U | V | U | V | U | V | U | U | V | U | V | U | U | U | _  |
|   |     |      |   |   |   |   |   |   |   |   |   |   |   |   |   |   |   |    |

| А            | В            | с          | MOUNTING SYSTEM                                                                 |
|--------------|--------------|------------|---------------------------------------------------------------------------------|
| 300<br>11,81 | 300<br>11.81 | 18<br>0,71 | 1) Insert he pressure/flowrate into the kneecap.                                |
| 11,01        | 11,01        | 0,71       | 2) Screw he shower head to the water intake.                                    |
| 400          | 400          | 18         | 2) Screw he shower head to the water intake.                                    |
| 15,75        | 15,75        | 0,71       | *Possibility to fix the shower head at the ceiling/wall support (not included). |
|              | Measure      | s in mm    |                                                                                 |