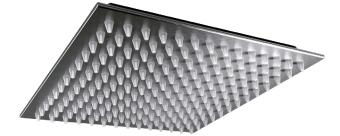

## REF. RCEX

Square shower head ultra-flat in stainless steel AISI 316L (Marine quality). Polish or satin finished.

Kneecap included Pressure/ flowrate reducer

|   |     | 1/2″ |   |   |   |   |   |   |   |   |   |   |   |   |   |   |   |    |
|---|-----|------|---|---|---|---|---|---|---|---|---|---|---|---|---|---|---|----|
| С |     |      |   |   |   |   |   |   |   |   |   |   |   |   |   |   |   | L, |
|   | - U | U    | U | U | V | U | V | U | V | U | U | V | U | V | U | U | U | _  |
|   |     |      |   |   |   |   |   |   |   |   |   |   |   |   |   |   |   |    |

| А            | В            | с          | MOUNTING SYSTEM                                                                 |
|--------------|--------------|------------|---------------------------------------------------------------------------------|
| 300<br>11,81 | 300<br>11.81 | 18<br>0,71 | 1) Insert he pressure/flowrate into the kneecap.                                |
| 11,01        | 11,01        | 0,71       | 2) Screw he shower head to the water intake.                                    |
| 400          | 400          | 18         | 2) Screw he shower head to the water intake.                                    |
| 15,75        | 15,75        | 0,71       | *Possibility to fix the shower head at the ceiling/wall support (not included). |
|              | Measure      | s in mm    |                                                                                 |