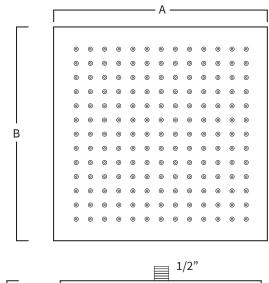

## REF. RCEX

Square shower head ultra-flat in stainless steel AISI 316L (Marine quality). Polish or satin finished.

Kneecap included Pressure/ flowrate reducer

|   |     | 1/2″ |   |   |   |   |   |   |   |   |   |   |   |   |   |   |   |    |
|---|-----|------|---|---|---|---|---|---|---|---|---|---|---|---|---|---|---|----|
| С |     |      |   |   |   |   |   |   |   |   |   |   |   |   |   |   |   | L, |
|   | - U | U    | U | U | V | U | V | U | V | U | U | V | U | V | U | U | U | _  |
|   |     |      |   |   |   |   |   |   |   |   |   |   |   |   |   |   |   |    |

| А            | В            | с          | MOUNTING SYSTEM                                                                 |
|--------------|--------------|------------|---------------------------------------------------------------------------------|
| 300<br>11,81 | 300<br>11.81 | 18<br>0,71 | 1) Insert he pressure/flowrate into the kneecap.                                |
| 11,01        | 11,01        | 0,71       | 2) Screw he shower head to the water intake.                                    |
| 400          | 400          | 18         | 2) Screw he shower head to the water intake.                                    |
| 15,75        | 15,75        | 0,71       | *Possibility to fix the shower head at the ceiling/wall support (not included). |
|              | Measure      | s in mm    |                                                                                 |