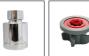

## REF. RCEX

Square shower head ultra-flat in stainless steel AISI 316L (Marine quality). Polish or satin finished.

Kneecap included Pressure/ flowrate reducer

|   |     | 1/2″ |   |   |   |   |   |   |   |   |   |   |   |   |   |   |   |    |
|---|-----|------|---|---|---|---|---|---|---|---|---|---|---|---|---|---|---|----|
| С |     |      |   |   |   |   |   |   |   |   |   |   |   |   |   |   |   | L, |
|   | - U | U    | U | U | V | U | V | U | V | U | U | V | U | V | U | U | U | _  |
|   |     |      |   |   |   |   |   |   |   |   |   |   |   |   |   |   |   |    |

| А            | В            | с          | MOUNTING SYSTEM                                                                 |
|--------------|--------------|------------|---------------------------------------------------------------------------------|
| 300<br>11,81 | 300<br>11.81 | 18<br>0,71 | 1) Insert he pressure/flowrate into the kneecap.                                |
| 11,01        | 11,01        | 0,71       | 2) Screw he shower head to the water intake.                                    |
| 400          | 400          | 18         | 2) Screw he shower head to the water intake.                                    |
| 15,75        | 15,75        | 0,71       | *Possibility to fix the shower head at the ceiling/wall support (not included). |
|              | Measure      | s in mm    |                                                                                 |