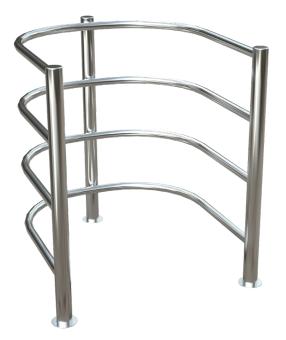

## REF. 138

Semi-circular hydromassage shower in stainless steel AISI 316L (Marine quality). Polished finish.

Support included

Nuts included

Screws included

Earth I connection

A B C D E

1000 1100 800 250 100

Measures in mm

## **MOUNTING SYSTEM**

- 1) Connect the air intake to the support.
- 2) Fix the earth connection.
- 3) Embed the support to get the platen to remain at ground level.
- 4) Fix the structure with the nuts.
- 5) Fix the other two legs to the ground level with the plugs and screws (included).
  - a) Tube Ø75mm.
  - b) Blower pump:
    - 138: 1,1kw 210 m³/h (Ref. AQA-S1100-210).
  - c) Connexion tube 1 1/2 ".