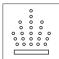

## REF. 138

Semi-circular hydromassage shower in stainless steel AISI 316L (Marine quality). Polished finish.

Support included

Nuts included

Screws included

Earth I connection

A B C D E

1000 1100 800 250 100

Measures in mm