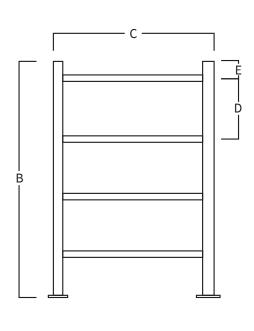

## REF. 138

Semi-circular hydromassage shower in stainless steel AISI 316L (Marine quality). Polished finish.

Support included

Nuts included

Screws included

Earth I connection

A B C D E

1000 1100 800 250 100

Measures in mm