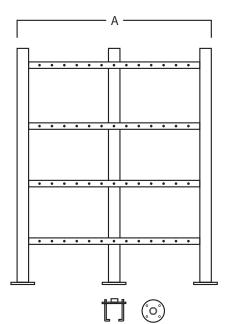

## **MOUNTING SYSTEM**

- 1) Connect the air intake to the support.
- 2) Fix the earth connection.
- 3) Embed the support to get the platen to remain at ground level.
- 4) Fix the structure with the nuts.
- 5) Fix the other two legs to the ground level with the plugs and screws (included).
  - a) Tube Ø75mm.
  - b) Blower pump:
    - 138: 1,1kw 210 m³/h (Ref. AQA-S1100-210).
  - c) Connexion tube 1 1/2 ".