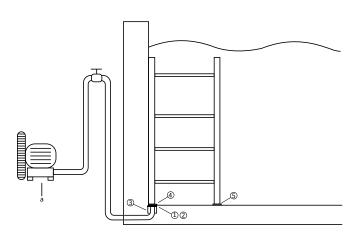

## **MOUNTING SYSTEM**

- 1) Connect the air intake to the support.
- 2) Fix the earth connection.
- 3) Embed the support to get the platen to remain at ground level.
- 4) Fix the structure with the nuts.
- 5) Fix the other two legs to the ground level with the plugs and screws (included).
  - a) Tube Ø75mm.
  - b) Blower pump:
    - 138: 1,1kw 210 m³/h (Ref. AQA-S1100-210).
  - c) Connexion tube 1 1/2 ".

<sup>\*</sup>Pneumatic or electric button to be defined in work.