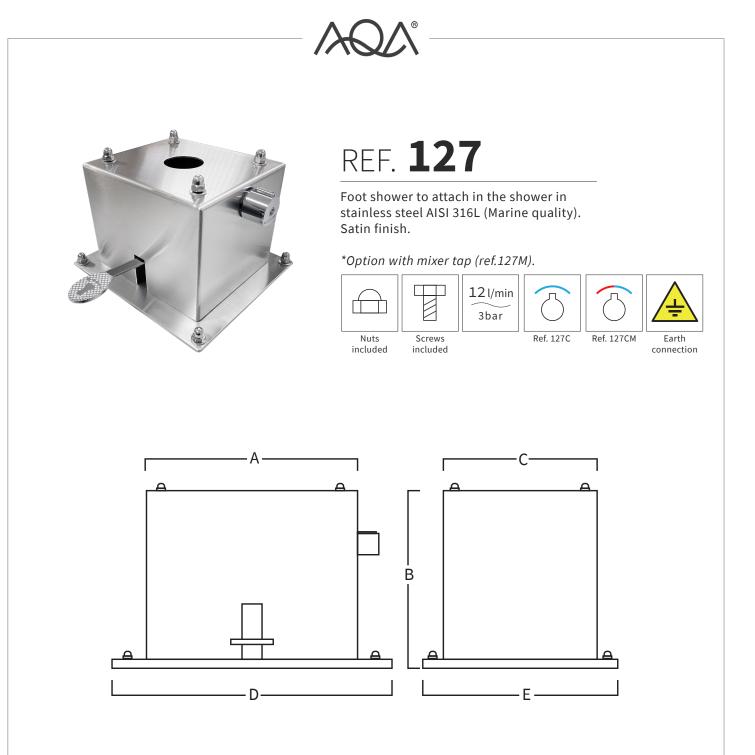

| Α           | В           | с           | D                                  | Е           |  |
|-------------|-------------|-------------|------------------------------------|-------------|--|
| 195<br>7,68 | 155<br>6,10 | 170<br>2,76 | 250<br>9,84                        | 225<br>8,86 |  |
|             |             |             | Measure in mm<br>Measure in inches |             |  |