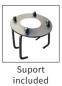

- 1 Trim.
- ② Support to embed the ground level.

## **MOUNTING SYSTEM**

- 1) The deck has to be at the ground level.
- 2) Fix th earth connection to the support.
- 3) The central opening is for the water intake with 1/2" female fitting.
- 4) Fix the footcleaner with the nuts.