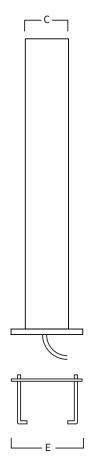

## **REF. 126**

Footcleaner in stainless steel AISI 316L (Marine quality). Satin finished.

Nuts included

Earth connection

 A
 B
 C

 Ø129
 1000
 Ø190

 Ø5,08
 39,37
 Ø7,48

 Measures in mm

- 1 Trim.
- ② Support to embed the ground level.

## **MOUNTING SYSTEM**

- 1) The deck has to be at the ground level.
- 2) Fix th earth connection to the support.
- 3) The central opening is for the water intake with 1/2" female fitting.
- 4) Fix the footcleaner with the nuts.