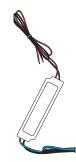

## WATERPROOF BOX FOR CONNECTION

LENGHT/WIDTH/HIGH: 120x160x80mm

- Put the power source inside the connection box and install at least 2,5 meters away from the shower.
- The connection form the box to the electrical outlet has a length according to the needs of the project (Cable not included).