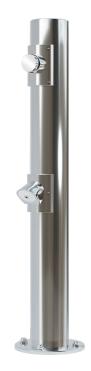

## **REF. 126**

Footcleaner in stainless steel AISI 316L (Marine quality). Satin finished.

Nuts included

Earth connection

 A
 B
 C

 Ø129
 1000
 Ø190

 Ø5,08
 39,37
 Ø7,48

 Measures in mm

## **MOUNTING SYSTEM**

- 1) The deck has to be at the ground level.
- 2) Fix th earth connection to the support.
- 3) The central opening is for the water intake with 1/2" female fitting.
- 4) Fix the footcleaner with the nuts.