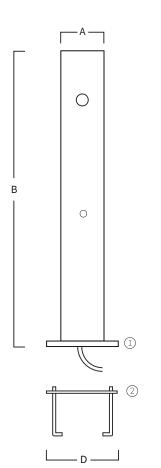

## **REF. 126**

Footcleaner in stainless steel AISI 316L (Marine quality). Satin finished.

Nuts included

Earth connection

 A
 B
 C

 Ø129
 1000
 Ø190

 Ø5,08
 39,37
 Ø7,48

 Measures in mm

- 1 Trim.
- ② Support to embed the ground level.

## **MOUNTING SYSTEM**

- 1) The deck has to be at the ground level.
- 2) Fix th earth connection to the support.
- 3) The central opening is for the water intake with 1/2" female fitting.
- 4) Fix the footcleaner with the nuts.