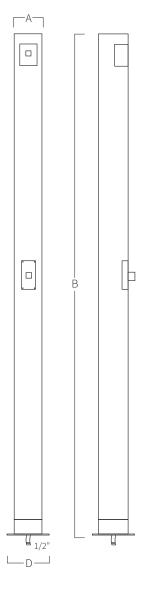

## **REF. 94**

Column in natural bamboo and stainless steel AISI 316L (Marine quality). Screws not included.

A B D

≃Ø120 2200 Ø190

Measure in mm

## **MOUNTING SYSTEM**

- 1) Connect the water intake to the bottom of the column.
- 2) Fix the column with four screws (not included).
  - a) Connection with 1/2" female fitting. Ref. S