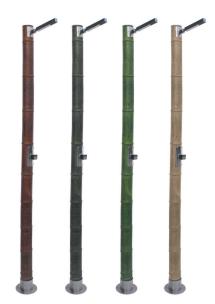

## **REF. 94**

Column in natural bamboo and stainless steel AISI 316L (Marine quality). Screws not included.

A B D

≃Ø120 2200 Ø190

Measure in mm