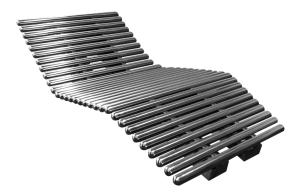

## REF. 120.3

Hydromassage lounger in stainless steel AISI 316L (Marine quality). Polish finish. Screws included.

\*Option with head and adjustable legs.

A B C

625 722 1722

Measure in mm