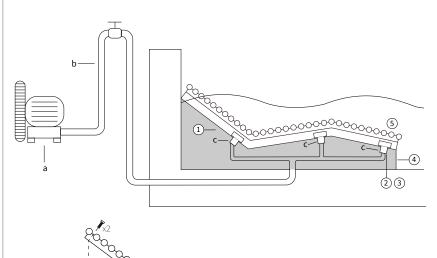

## **MOUNTING SYSTEM**

- 1) Disassembly the tubular structure of the main structure of the bed (10 screws allen M8).
- 2) Connect the three 1 1/2" female fitting to the air intake.
- 3) Fix the earth connection.
- 4) Embed the main structure to the wall designed to be that
- 5) Reassembling the tubular structure above the main structure.
  - a) Blower pump:
    - Curve 140 1,3kw 216  $\mathrm{m}^3/\mathrm{h}$  (Ref. AQA-SKS-250).
  - b) Tube Ø75mm.
  - c) Connection 1 1/2" female fitting.
- \*Pneumatic or electric button to be defined in work.