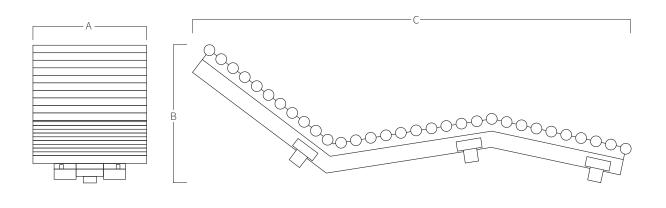

## REF. 120.3

Hydromassage lounger in stainless steel AISI 316L (Marine quality). Polish finish. Screws included.

\*Option with head and adjustable legs.

A B C

625 722 1722

Measure in mm