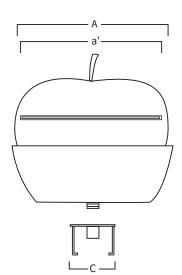

## REF. AF-8

Waterfall in stainless steel AISI 316L (Marine quality) and fiberglass structure. Polished finish.

Support Included

Earth Connection

Fiberglass

Red

White

 A
 a'
 B
 C

 450
 400
 440
 Ø190

 17,72
 15,75
 17,32
 Ø07,48

 mm inch