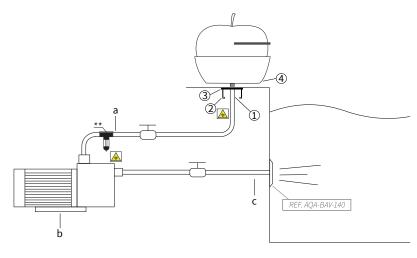

## **MOUNTING SYSTEM**

- 1) Connect the water intake to the support with 1 1/2" female fitting.
- 2) Fix the earth connection to the support.
- 3) Embed the support to get the platen at ground level.
- 4) Screw the structure.
  - a) Impulsion tube 2" (Ø63mm).
  - b) Self-priming pump:  $AF-8: 1hp 17, 3m^3/h \; (Ref. \; AQA-B17).$
  - c) Suction tube 2" (Ø63mm).

<sup>\*</sup>Pneumatic or electric button to be defined in work.

<sup>\*\*</sup>AQA recommends to install a POOL PROTECTOR, to avoid corrosion of the existing stainless steel elements in the pool.