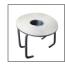

## **MOUNTING SYSTEM**

- 1) Connect the water intake to the support with 1 1/2" female fitting.
- 2) Fix the earth connection to the support.
- 3) Embed the support to get the platen at ground level.
- 4) Screw the structure.
  - a) Impulsion tube 2" (Ø63mm).
  - b) Self-priming pump:  $AF-8: 1hp 17, 3m^3/h \; (Ref. \; AQA-B17).$
  - c) Suction tube 2" (Ø63mm).