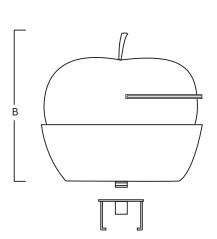

## REF. AF-8

Waterfall in stainless steel AISI 316L (Marine quality) and fiberglass structure. Polished finish.

Support Included

Earth Connection

Fiberglass

Red

White

 A
 a'
 B
 C

 450
 400
 440
 Ø190

 17,72
 15,75
 17,32
 Ø07,48

 mm inch