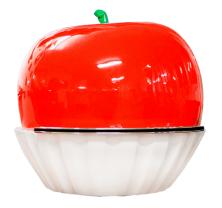

## REF. AF-8

Waterfall in stainless steel AISI 316L (Marine quality) and fiberglass structure. Polished finish.

Support Included

Earth Connection

Fiberglass

Red

White

 A
 a'
 B
 C