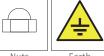

## **MOUNTING SYSTEM**

- 1) Connect the water intake to the support with 1 1/2" female fitting.
- 2) Fix the earth connection to the support.
- 3) Embed the support to get the platen at ground level.
- 4) Fix the structure with the nuts (included).
- a) Impulsion tube 2" (Ø63mm).
- b) Self-priming pump:
  - AF-5.1: 1,5hp 21,5m³/h (Ref. AQA-B21).
- c) Suction tube 2" (Ø63mm).