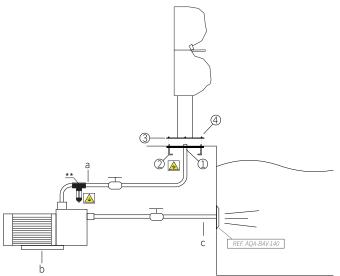

## **MOUNTING SYSTEM**

- 1) Connect the water intake to the support with 1 1/2" female fitting.
- 2) Fix the earth connection to the support.
- 3) Embed the support to get the platen at ground level.
- 4) Fix the structure with the nuts (included).
- a) Impulsion tube 2" (Ø63mm).
- b) Self-priming pump:
  - AF-5.1: 1,5hp 21,5m³/h (Ref. AQA-B21).
- c) Suction tube 2" (Ø63mm).

<sup>\*</sup>Pneumatic or electric button to be defined in work.

<sup>\*\*</sup>AQA recommends to install a POOL PROTECTOR, to avoid corrosion of the existing stainless steel elements in the pool.