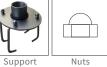

## **MOUNTING SYSTEM**

- 1) Connect the water intake to the support with 1 1/2" female fitting.
- 2) Fix the earth connection to the support.
- 3) Embed the support to get the platen at ground level.
- 4) Fix the structure with the nuts (included).
- a) Impulsion tube 2" (Ø63mm).
- b) Self-priming pump:
  - AF-5.1: 1,5hp 21,5m³/h (Ref. AQA-B21).
- c) Suction tube 2" (Ø63mm).