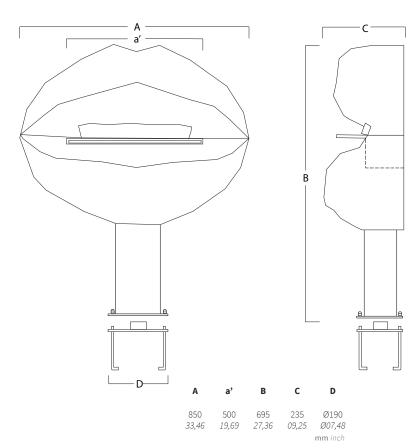

## **REF. AF-5.1**

Waterfall with base in stainless steel AISI 316L (Marine quality) and fiberglass structure. Polished finish.

Included

Connection