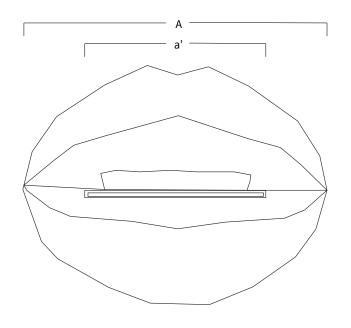

## REF. AF-5

Waterfall in stainless steel AISI 316L (Marine quality) and fiberglass structure. Polished finish.

Earth

Connection

Screws

Included

850

33,46

500

19,69

640

25,20

235

09,25 mm inch

Fiberglass