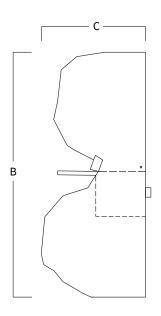

## REF. AF-5

Waterfall in stainless steel AISI 316L (Marine quality) and fiberglass structure. Polished finish.

Earth

Connection

Screws

Included

850

33,46

500

19,69

640

25,20

235

09,25 mm inch

Fiberglass