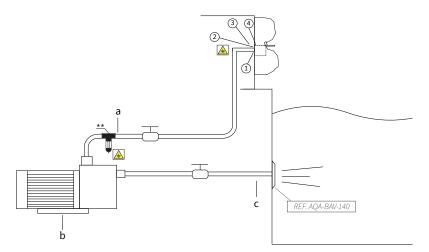

## **MOUNTING SYSTEM**

- 1) Connect the water intake to the waterfall with 1 1/2" female fitting.
- 2) Fix the earth connection.
- 3) Screw the waterfall to the wall and fix the screws (included).
- 4) Place the structure and fix laterally at the waterfall with the screw (included).
  - a) Impulsion tube 2" (Ø63mm).
  - b) Self-priming pump: AF-5: 1,5hp - 21,5m³/h (Ref. AQA-B21).
  - c) Suction tube 2" (Ø63mm).

<sup>\*</sup>Pneumatic or electric button to be defined in work.

<sup>\*\*</sup>AQA recommends to install a POOL PROTECTOR, to avoid corrosion of the existing stainless steel elements in the pool.