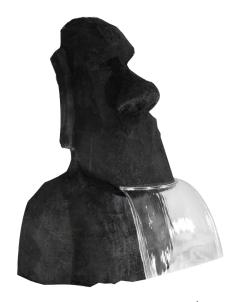

## **REF. AF-22**

Waterfall in stainless steel AISI 316L (Marine quality) and fiberglass structure. Polished finish.

Connection