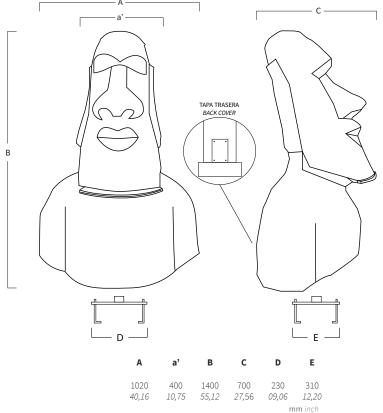

## **REF. AF-22**

Waterfall in stainless steel AISI 316L (Marine quality) and fiberglass structure. Polished finish.

Connection