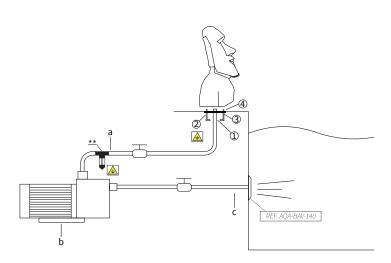

## **MOUNTING SYSTEM**

- 1) Connect the water intake to the support wih 1 1/2" female fitting and connect the pressure regulator to the butane/gas cylinder.
- 2) Fix the earth connection to the support.
- 3) Embed the support to get the platen at ground level.
- 4) Fix the waterfall with the nuts (included).
  - a) Impulsion tube 2" (Ø63mm).
  - b) Self-priming pump: AF-22: 1hp - 17,3m<sup>3</sup>/h (Ref.AQA-B17).
  - c) Suction tube 2" (Ø63mm).

<sup>\*</sup>Pneumatic or electrc button to be defined in work.

<sup>\*\*</sup>AQA recommends to install a POOL PROTECTOR, to avoid corrosion of the existing stainless steel elements in the pool.