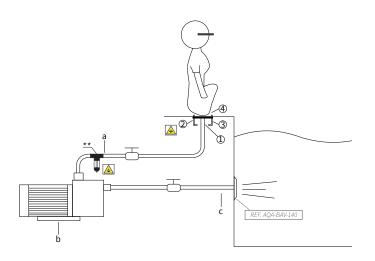

## **MOUNTING SYSTEM**

- 1) Connect the water intake to the support wih 1 1/2" female fitting.
- 2) Fix the earth connection to the support.
- 3) Embed the support to get the platen at ground level.
- 4) Fix the waterfall with the nuts (included).
  - a) Impulsion tube 2" (Ø63mm).
  - b) Self-priming pump:
    - AF-21.1: 0,80hp 10,5m<sup>3</sup>/h (Ref.AQA-B10).
  - c) Suction tube 2" (Ø63mm).

<sup>\*</sup>Pneumatic or electrc button to be defined in work.

<sup>\*\*</sup>AQA recommends to install a POOL PROTECTOR, to avoid corrosion of the existing stainless steel elements in the pool.