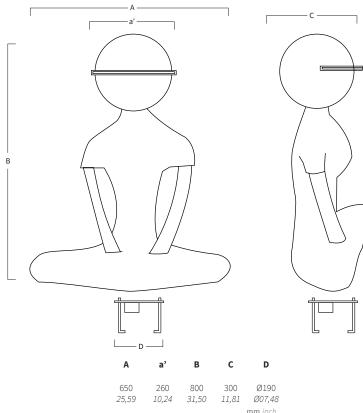

## REF. **AF-21.1**

Waterfall in stainless steel AISI 316L (Marine quality) and fiberglass structure. Satin finish.

Connection