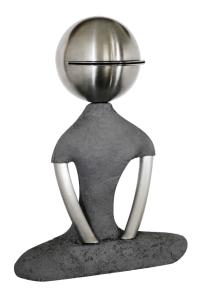

## REF. **AF-21.1**

Waterfall in stainless steel AISI 316L (Marine quality) and fiberglass structure. Satin finish.

Connection