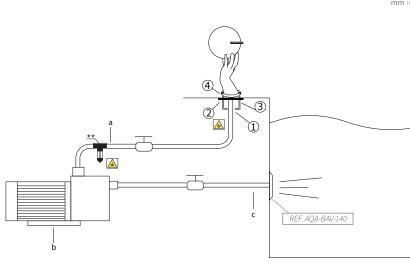

- 1) Connect the water intake to the support with 1 1/2" female fitting.
- 2) Fix the earth connection to the support.
- 3) Embed the support to get the platen at ground level.
- 4) Fix the structure with the nuts (included). a) Impulsion tube 2" (Ø63mm).
  - b) Self-priming pump:

AF-16: 0,80hp - 10,5m<sup>3</sup>/h (Ref.AQA-B10).

c) Suction tube 2" (Ø63mm).

\*Pneumatic or electric button to be defined in work.