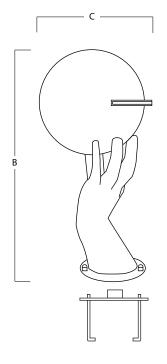

a'

£

Α

300

- D -

## REF. **AF-16**

Waterfall in stainless steel AISI 316L (Marine quality) and fiberglass structure. Polished/satin finish.

Nuts

Earth

Support Included Included

Fiberglass Connection

В с D a' 260 700 300 Ø190