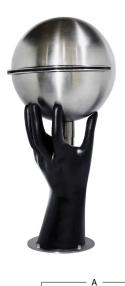

## REF. **AF-16**

Waterfall in stainless steel AISI 316L (Marine quality) and fiberglass structure. Polished/satin finish.

Nuts

Earth

Support Included Included

Fiberglass Connection

В с D a' 260 700 300 Ø190