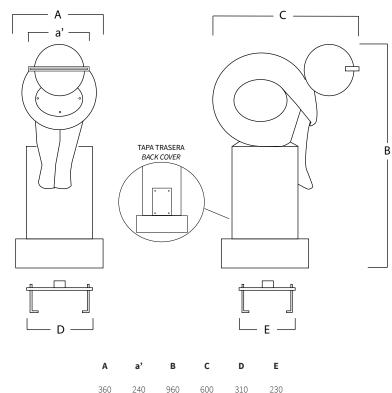

## REF. AF-15

Waterfall in stainless steel AISI 316L (Marine quality) and fiberglass structure. Satin finish.

360 240 960 600 310 14,17 09,45 37,80 23,62 12,20 mm inch