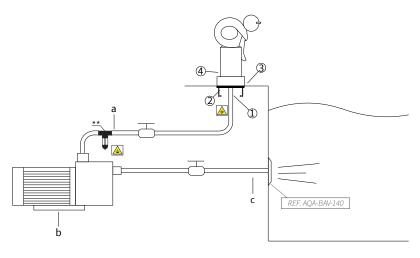

## **MOUNTING SYSTEM**

09,06

- 1) Connect the water intake to the support with 1 1/2" female fitting.
- 2) Fix the earth connection to the support.
- 3) Embed the support to get the platen at ground level.
- 4) Fix the structure by the back cover with the nuts (included).
  - a) Impulsion tube 2" (Ø63mm).
  - b) Self-priming pump:
    - AF-15: 0,80hp 10,5m<sup>3</sup>/h (Ref.AQA-B10).
  - c) Suction tube 2" (Ø63mm).

\*Pneumatic or electric button to be defined in work.

\*\*AQA recommends to install a POOL PROTECTOR, to avoid corrosion of the existing stainless steel elements in the pool.