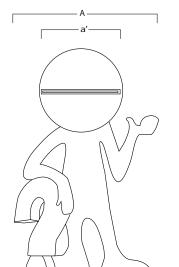

А

С

Waterfall in stainless steel AISI 316L (Marine quality) and fiberglass structure. Satin finish.

Included

Support Included

Earth Connection

С А a' в D 550 260 830 310 230 09,06

21,65 10,24 32,68 12,20 mm inch