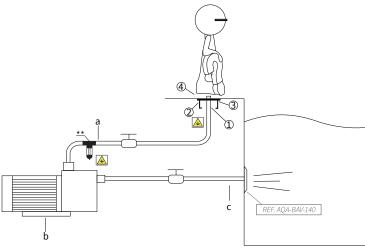

## **MOUNTING SYSTEM**

- 1) Connect the water intake to the support with 1 1/2" female fitting.
- 2) Fix the earth connection to the support.
- 3) Embed the support to get the platen at ground level.
- 4) Fix the structure with the nuts (included).
- a) Impulsion tube 2" (Ø63mm).
- b) Self-priming pump:
  - AF-14: 0,80hp 10,5m<sup>3</sup>/h (Ref.AQA-B10).
- c) Suction tube 2" (Ø63mm).

\*Pneumatic or electric button to be defined in work.

\*\*AQA recommends to install a POOL PROTECTOR, to avoid corrosion of the existing stainless steel elements in the pool.