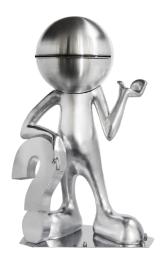

А

С

Waterfall in stainless steel AISI 316L (Marine quality) and fiberglass structure. Satin finish.

Included

Support Included

Earth Connection

С А a' в D 550 260 830 310 230 09,06

21,65 10,24 32,68 12,20 mm inch