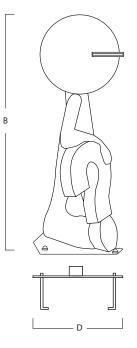

А

С

Waterfall in stainless steel AISI 316L (Marine quality) and fiberglass structure. Satin finish.

Included

Support Included

Earth Connection

С А a' в D 550 260 830 310 230 09,06

21,65 10,24 32,68 12,20 mm inch