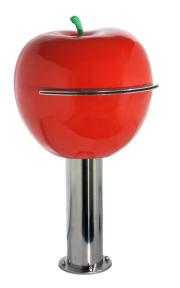

## REF. **AF-11.1**

Waterfall with base in stainless steel AISI 316L (Marine quality) and fiberglass structure. Polished finish.

Support Included

Nuts Included

Earth Connection

Fiberglass

Red

С 450 400 870 Ø190 17,72 15,75 34,25 Ø07,48