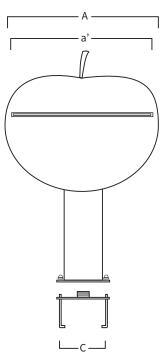

## REF. **AF-11.1**

Waterfall with base in stainless steel AISI 316L (Marine quality) and fiberglass structure. Polished finish.

Support Included

Nuts Included

Earth Connection

Fiberglass

Red

С 450 400 870 Ø190 17,72 15,75 34,25 Ø07,48