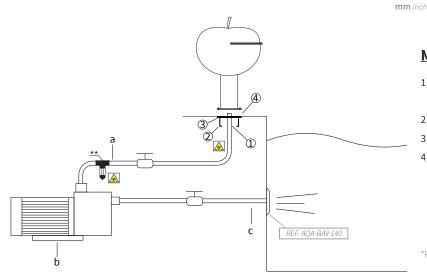

## **MOUNTING SYSTEM**

- 1) Connect the water intake to the support with 1 1/2" female fitting.
- 2) Fix the earth connection to the support.
- 3) Embed the support to get the platen at ground level.
- 4) Fix the structure with the nuts (included).
  - a) Impulsion tube 2" (Ø63mm).
  - b) Self-priming pump:
    - AF-11.1: 1hp 17,3m<sup>3</sup>/h (Ref. AQA-B17).
  - c) Suction tube 2" (Ø63mm).

<sup>\*</sup>Pneumatic or electric button to be defined in work.

<sup>\*\*</sup>AQA recommends to install a POOL PROTECTOR, to avoid corrosion of the existing stainless steel elements in the pool.