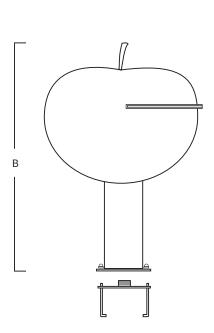

## REF. **AF-11.1**

Waterfall with base in stainless steel AISI 316L (Marine quality) and fiberglass structure. Polished finish.

Support Included

Nuts Included

Earth Connection

Fiberglass

Red

С 450 400 870 Ø190 17,72 15,75 34,25 Ø07,48