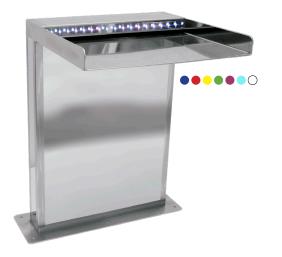

## REF. 1110-CR

Waterfall with chromoteraphy in stainless steel AISI 316L (Marine quality). Polished or satin finish.

Support Included

Nuts Included

RGB

Remote Control

te Earth ol Connection