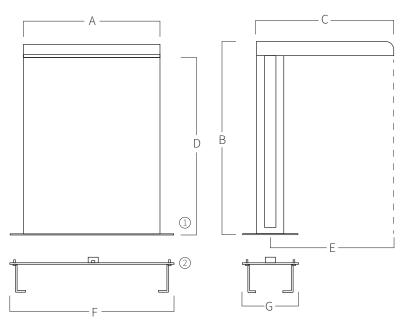

| Α     | В     | С     | D     | E     | F            | G            |
|-------|-------|-------|-------|-------|--------------|--------------|
| 300   | 700   | 500   | 650   | 450   | 400          | 200          |
| 11,81 | 27,56 | 19,69 | 25,60 | 17,72 | 15,75        | <i>07,87</i> |
| 500   | 700   | 500   | 650   | 450   | 600          | 200          |
| 19,69 | 27,56 | 19,69 | 25,60 | 17,72 | 23,62        | <i>07,87</i> |
| 700   | 700   | 500   | 650   | 450   | 800          | 200          |
| 27,56 | 27,56 | 19,69 | 25,60 | 17,72 | <i>31,50</i> | <i>07,87</i> |
| 1000  | 700   | 500   | 650   | 450   | 1100         | 200          |
| 39,37 | 27,56 | 19,69 | 25,60 | 17,72 | <i>43,31</i> | <i>07,87</i> |

Measures in mm Measures in inch

- 1 Nuts to fix waterfall.
- 2 Support to embed in the ground level.

## **MOUNTING SYSTEM**

- 1) Connect the water intake to the support with 2" female fitting.
- 2) Fix the earth connection to the support.
- 3) Embed the support to get for the platen at ground level.
- 4) Fix the waterfall with the nuts.
  - a) Impulsion tube 2" (Ø63mm).
  - b) Self-priming pump: