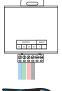

## RGB CONTROLLER

Connect the black and red cables to RGB controller.

WATERPROOF BOX FOR CONNECTION (CONTAINS TRANSFORMER AND RGB CONTROLLER)

LENGHT/WIDTH/HIGH: 12x16x8cm

- Put the transformer inside the connection box and install a 1/2 meter to two of the shower head.
- The connection from the box to the electrical outlet has a length according to the needs of the project. (Cable not included).