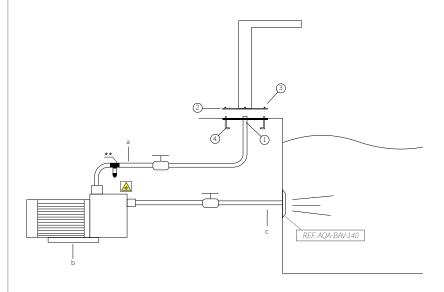

## **MOUNTING SYSTEM**

- 1) Connect the water intake to the support with 2" female fitting.
- 2) Fix the earth connection to the support.
- 3) Embed the support to get for the platen at ground level.
- 4) Fix the waterfall with the nuts.
  - a) Impulsion tube 2" (Ø63mm).
  - b) Self-priming pump:

1110-CR (300): 1hp - 17,3m<sup>3</sup>/h (Ref. AQA-B17).

1110-CR (500): 1,5hp - 21,5m<sup>3</sup>/h (Ref. AQA-B21).

1110-CR (700): 2hp - 26,6m<sup>3</sup>/h (Ref. AQA-B26).

1110-CR (1000): 3hp - 38,8m<sup>3</sup>/h (Ref. AQA-B38).

c) Suction tube 2" (Ø63mm).

<sup>\*</sup>Pneumatic or electric button to be defined in work.

<sup>\*\*</sup>AQA recommends to install a POOL PROTECTOR to avoid corrosion of the existing stainless steel elements in the pool.