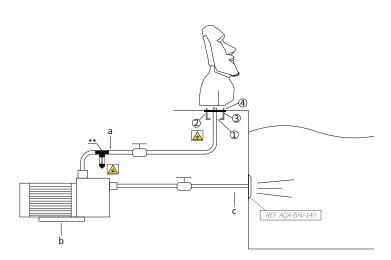

## **MOUNTING SYSTEM**

- Connect the water intake to the support wih 1 1/2" female fitting and connect the pressure regulator to the butane/gas cylinder.
- 2) Fix the earth connection to the support.
- 3) Embed the support to get the platen at ground level.
- 4) Fix the waterfall with the nuts (included).
  - a) Impulsion tube (Ø63mm).
  - b) Self-priming pump: AF-22: 1hp - 17,3m³/h (Ref.AQA-B17).
  - c) Suction tube 2" (Ø63mm).

<sup>\*</sup>Pneumatic or electrc button to be defined in work.

<sup>\*\*</sup>AQA recommends to install a POOL PROTECTOR, to avoid corrosion of the existing stainless steel elements in the pool.