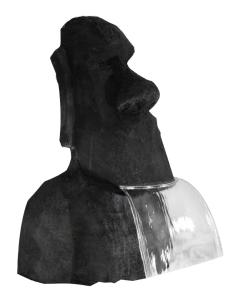

## **REF. AF-22**

Waterfall in stainless steel AISI 316L (Marine quality) and fiberglass structure. Polished finish.