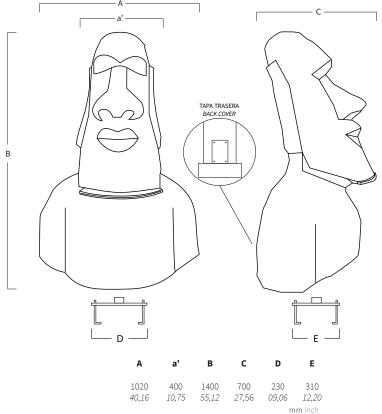

## **REF. AF-22**

Waterfall in stainless steel AISI 316L (Marine quality) and fiberglass structure. Polished finish.