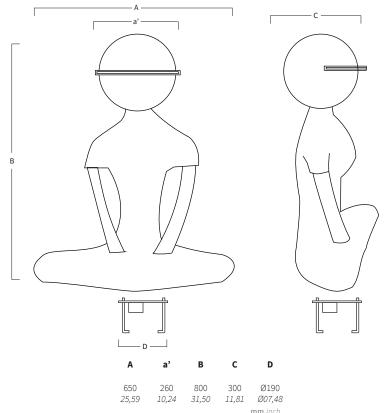

## REF. **AF-21.1**

Waterfall in stainless steel AISI 316L (Marine quality) and fiberglass structure. Satin finish.

Connection