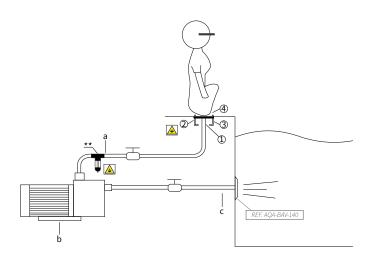

## **MOUNTING SYSTEM**

- 1) Connect the water intake to the support wih 1 1/2" female fitting and connect the pressure regulator to the butane/gas cylinder.
- 2) Fix the earth connection to the support.
- 3) Embed the support to get the platen at ground level.
- 4) Fix the waterfall with the nuts (included).
  - a) Impulsion tube (Ø63mm).
  - b) Self-priming pump: AF-21.1: 0,80hp - 10,5m<sup>3</sup>/h (Ref.AQA-B10).
  - c) Suction tube 2" (Ø63mm).

<sup>\*</sup>Pneumatic or electrc button to be defined in work.

<sup>\*\*</sup>AQA recommends to install a POOL PROTECTOR, to avoid corrosion of the existing stainless steel elements in the pool.