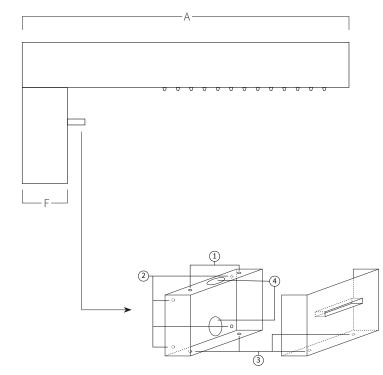

## DETAIL

- Rivet nuts to fix the shower head to the bottom support.
- 2 Holes to fix to wall.
- (3) Rivet nuts to fix the trim.
- (4) Holes to pass the water intake.

| Α            | В                               | с                   | D                  | E                   | F                  | RECOMMENDED<br>FLOWRATE |
|--------------|---------------------------------|---------------------|--------------------|---------------------|--------------------|-------------------------|
| 500<br>19,69 | 210<br><i>08,27</i>             | 200<br><i>07,87</i> | 60<br><i>02,36</i> | 150<br><i>05,91</i> | 60<br><i>02,36</i> | 13l/min                 |
|              | Measure in mm<br>Mesure in inch |                     |                    |                     |                    |                         |

## **MOUNTING SYSTEM**

- The shower head and waterfall are connected to the water intake with 1/2" female fitting. 2 connections 1/2".
- Fix the shower head to the wall with screws and plugs (included).