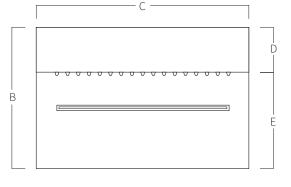

## DETAIL

- Rivet nuts to fix the shower head to the bottom support.
- 2 Holes to fix to wall.
- (3) Rivet nuts to fix the trim.
- (4) Holes to pass the water intake.

| Α            | В                               | с                   | D                  | E                   | F                  | RECOMMENDED<br>FLOWRATE |
|--------------|---------------------------------|---------------------|--------------------|---------------------|--------------------|-------------------------|
| 500<br>19,69 | 210<br><i>08,27</i>             | 200<br><i>07,87</i> | 60<br><i>02,36</i> | 150<br><i>05,91</i> | 60<br><i>02,36</i> | 13l/min                 |
|              | Measure in mm<br>Mesure in inch |                     |                    |                     |                    |                         |