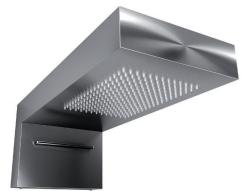

## REF. **RPC**

Wall shower head with waterfall in stainless steel AISI 316L (Marine quality). Polish or satin finish. Screws included.