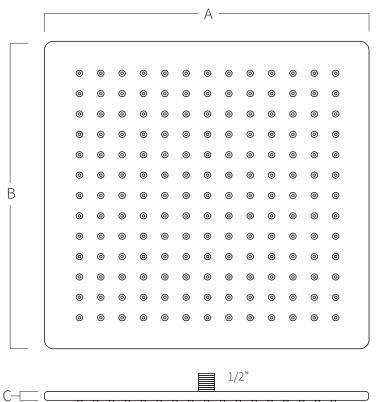

## REF. RCEA

Ultra-flat anti-cal square shower head in stainless steel AISI 316L (Marine quality). Polish or satin finish.

0 0 υ υ υ υ 0 0 000 υ υ σ σ υ υ

| Α                               | В                   | с                 | RECOMMENDED<br>FLOWRATE |                                                                                                        |
|---------------------------------|---------------------|-------------------|-------------------------|--------------------------------------------------------------------------------------------------------|
| 180<br><i>07,09</i>             | 180<br><i>07,09</i> | 10<br><i>0,39</i> | 8l/min                  | <ul> <li>1) The shower head is connected to<br/>the water intake through 1/2" male fitting.</li> </ul> |
| 300<br>11,81                    | 300<br>11,81        | 10<br>0,39        | 10l/min                 |                                                                                                        |
| 500<br>19,69                    | 500<br>19,69        | 10<br>0,39        | 17l/min                 |                                                                                                        |
| Measure in mm<br>Mesure in inch |                     |                   |                         |                                                                                                        |