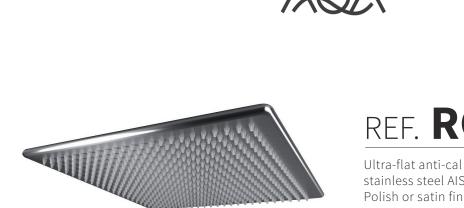

## REF. RCEA

Ultra-flat anti-cal square shower head in stainless steel AISI 316L (Marine quality). Polish or satin finish.

0 0 υ υ υ υ 0 0 000 υ υ σ σ υ υ

| Α                               | В                   | с                 | RECOMMENDED<br>FLOWRATE |                                                                                                        |
|---------------------------------|---------------------|-------------------|-------------------------|--------------------------------------------------------------------------------------------------------|
| 180<br><i>07,09</i>             | 180<br><i>07,09</i> | 10<br><i>0,39</i> | 8l/min                  | <ul> <li>1) The shower head is connected to<br/>the water intake through 1/2" male fitting.</li> </ul> |
| 300<br>11,81                    | 300<br>11,81        | 10<br>0,39        | 10l/min                 |                                                                                                        |
| 500<br>19,69                    | 500<br>19,69        | 10<br>0,39        | 17l/min                 |                                                                                                        |
| Measure in mm<br>Mesure in inch |                     |                   |                         |                                                                                                        |