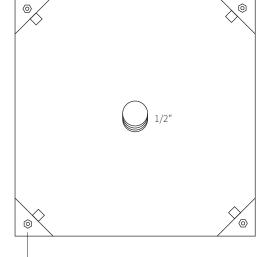

## **MOUNTING SYSTEM**

1) The shower head is connected to the water intake through 1/2" male fitting.