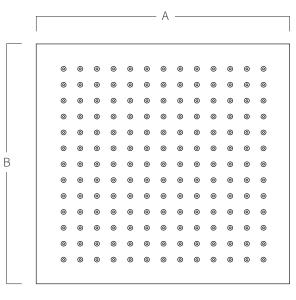

## REF. RCA

Anti-cal square shower head in stainless steel AISI 316L (Marine quality). Polish or satin finish.

Optional fastening with M-6 nuts for extensible support or safety cable.

| Α                               | В            | С            | RECOMMENDED<br>FLOWRATE |
|---------------------------------|--------------|--------------|-------------------------|
| 300                             | 300          | 30           | 8l/min                  |
| 11,81                           | 11,81        | <i>01,38</i> |                         |
| 500                             | 500          | 30           | 17l/min                 |
| 19,69                           | 19,69        | <i>01,38</i> |                         |
| 800                             | 800          | 30           | 32,5l/min               |
| <i>31,50</i>                    | <i>31,50</i> | <i>01,38</i> |                         |
| Measure in mm<br>Mesure in inch |              |              |                         |