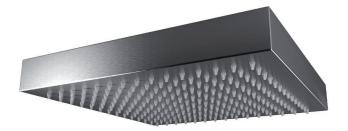

## REF. RCA

Anti-cal square shower head in stainless steel AISI 316L (Marine quality). Polish or satin finish.

Optional fastening with M-6 nuts for extensible support or safety cable.

| Α                               | В            | С            | RECOMMENDED<br>FLOWRATE |
|---------------------------------|--------------|--------------|-------------------------|
| 300                             | 300          | 30           | 8l/min                  |
| 11,81                           | 11,81        | <i>01,38</i> |                         |
| 500                             | 500          | 30           | 17l/min                 |
| 19,69                           | 19,69        | <i>01,38</i> |                         |
| 800                             | 800          | 30           | 32,5l/min               |
| <i>31,50</i>                    | <i>31,50</i> | <i>01,38</i> |                         |
| Measure in mm<br>Mesure in inch |              |              |                         |