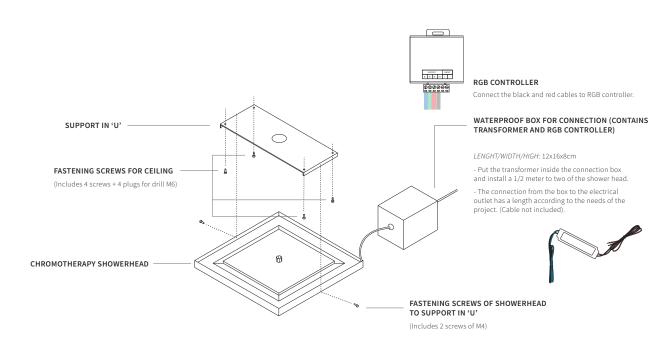

## **MOUNTING SYSTEM**

- 1) Unscrew the support in 'U' of the showerhead and screw at ceiling.
- 2) Make water connection (1/2" male fitting) and the connection to the electrical network.
- 3) Screw the showerhead to the support for the two lateral sides.

\* Includes remote control for LEDS and 12V-240VAC transformer.

1/2"