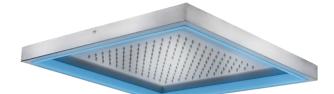

## REF. RCA-CR

Anti-cal square shower head with chromoteraphy in stainless steel AISI 316L (Marine quality). Polish or satin finish.

Α 300

11,81

500

19,69

| в                               | с                  | RECOMMENDED<br>FLOWRATE |
|---------------------------------|--------------------|-------------------------|
| 300<br>11,81                    | 30<br><i>01,38</i> | 8l/min                  |
| 500<br>19,69                    | 30<br><i>01,38</i> | 17l/min                 |
| Measure in mm<br>Mesure in inch |                    |                         |