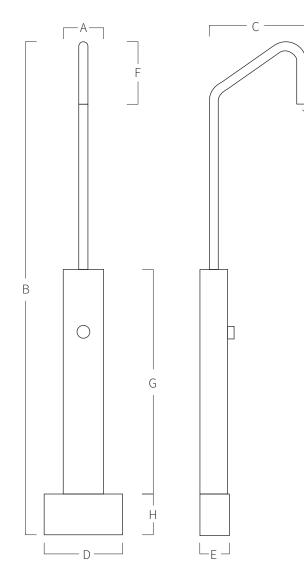

## REF. **92**

Shower in stainless steel AISI 316L (Marine quality). Polish/satin finish.

| Α                   | в             | с                   | D            | E                  | F                   | G            | н                                | I                    |  |
|---------------------|---------------|---------------------|--------------|--------------------|---------------------|--------------|----------------------------------|----------------------|--|
| 130<br><i>05,12</i> | 1650<br>64,96 | 310<br><i>12,20</i> | 250<br>09,84 | 95<br><i>03,74</i> | 240<br><i>09,45</i> | 720<br>28,35 | 130<br><i>05,12</i>              | Ø30<br><i>Ø01,18</i> |  |
|                     |               |                     |              |                    |                     |              | Measure in mm<br>Measure in inch |                      |  |