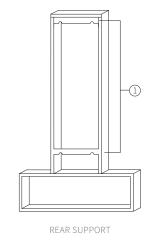

## **MOUNTING SYSTEM**

- ① The shower is fixed on the wall
  - with the rear supports.
    - a) 1 connection 1/2" female fitting for pusher A and faucet C.
    - b) 2 connections 1/2" female fitting for shower mixer B.