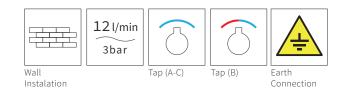

## **MOUNTING SYSTEM**

- ① The shower is fixed on the wall
  - with the rear supports.
    - a) 1 connection 1/2" female fitting for pusher A and faucet C.
    - b) 2 connections 1/2" female fitting for shower mixer B.