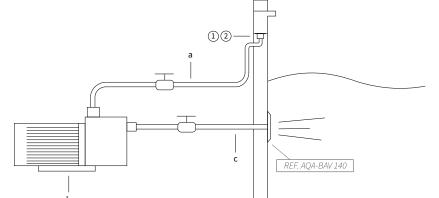

### **MOUNTING SYSTEM**

The waterfall to embed in work.

- 1) 1 1/2" female fitting for width 500mm and 2" female for width 1000mm, both centered at the bottom of the waterfall.
- 2) Fix the earth connection.
  - a) Impulsion tube Ø50mm (width 500) and Ø63mm(width 1000).
  - b) Self-priming pump: 1050CR (500) 1,5hp - 21,5m³/h (Ref. AQA-B21). 1050CR (1000) 2hp - 26,6m³/h (Ref. AQA-B26).
  - c) Aspiration tube 2" (Ø63mm).