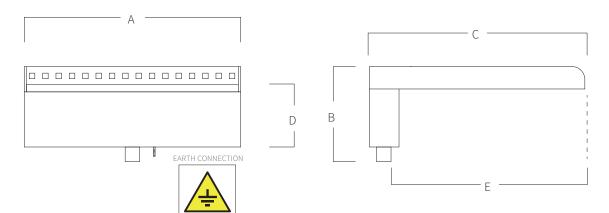

# REF. **1050CR**

Waterfall with chromoteraphy in stainless steel AISI 316L (Marine quality).

Incluided (4 units)

Remote

Included

| Α            | В     | С     | D            | E            |
|--------------|-------|-------|--------------|--------------|
| 500          | 140   | 365   | 90           | 120          |
| 19,69        | 05,51 | 14,37 | <i>03,54</i> | <i>04,72</i> |
| 1000         | 140   | 365   | 90           | 120          |
| <i>39,37</i> | 05,51 | 14,37 | <i>03,54</i> | <i>04,72</i> |

Measure in mm Measure in inch