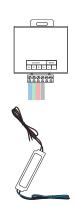

### RGB CONTROLLER

Connect the black and red cables to RGB controller.

## WATERPROOF BOX FOR CONNECTION (CONTAINS TRANSFORMER AND RGB CONTROLLER)

LENGHT/WIDTH/HIGH: 12x16x8cm

- Put the transformer inside the connection box and install a 1/2 meter to two of the shower head.
- The connection from the box to the electrical outlet has a length according to the needs of the project. (Cable not included).