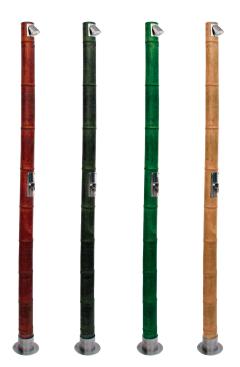

## **REF. 945**

Shower with proximity sensor in natural bamboo and stainless steel AISI 316L (Quality marine). Polished/satin finish.

NOT Included

Connection

NATURAL WENGUE

RED

GREEN

2200 Ø190