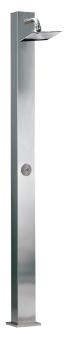

## **REF. 85S**

Shower with proximity sensor in satinless steel AISI 316L (Marine quality). Satin finished.

Support Included

Nuts Included

Earth Connection

| ⊢A—         |                  |        | Lc-       | ]        |
|-------------|------------------|--------|-----------|----------|
| 0           |                  |        |           | $\vdash$ |
|             |                  |        |           |          |
|             |                  |        |           |          |
|             |                  |        |           |          |
|             |                  |        |           |          |
|             |                  |        |           |          |
|             |                  |        |           |          |
|             |                  |        |           |          |
|             |                  |        |           |          |
|             |                  |        |           |          |
|             |                  |        |           |          |
|             |                  |        |           |          |
|             |                  |        |           |          |
|             |                  |        |           |          |
|             |                  |        |           |          |
|             |                  |        |           | h        |
|             |                  |        |           | Ц        |
|             |                  | B<br>I |           |          |
|             |                  |        |           |          |
|             |                  |        |           |          |
|             |                  |        |           |          |
|             |                  |        |           |          |
|             |                  |        |           |          |
|             |                  |        |           |          |
|             |                  |        |           |          |
|             |                  |        |           |          |
|             |                  |        |           |          |
|             |                  |        |           |          |
|             |                  |        |           |          |
|             |                  |        |           |          |
|             |                  |        |           |          |
|             |                  |        |           |          |
|             |                  |        |           |          |
|             | Lo               | L      |           | L        |
| <b>u</b> 1/ | L (1) '2"  ♣ (2) |        | - U       |          |
| 4           | <del> </del> 2   | Ę      | n n       | f        |
|             |                  |        |           |          |
| L 2         | J<br>I           | 1      | Ц.<br>—Е- |          |
| <u> </u>    |                  |        | — t -     | _        |

| Α                   | В             | С           | D            | E            |
|---------------------|---------------|-------------|--------------|--------------|
| 130<br><i>05,12</i> | 2200<br>86,61 | 95<br>03,74 | 175<br>06,89 | 150<br>05,91 |
|                     |               |             | Measure i    | n mm         |

Measure in inch

- 1 Trim.
- ② Support to embed at ground level.

## **MOUNTING SYSTEM**

- 1) The platen has to be at the ground level.
- 2) Fix the earth connection to the support.
- 3) The central opening is to pass the water connection with 1/2" female fitting and power cable for 24VDC.
- 4) Connect the water intake to 1/2" female fitting.
- 5) Connect the power cable from the power source to the shower connection box.
- 6) Connect the power source cable to the electrical network.
- 7) Fix the shower with the nuts.