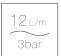

## **REF. 85S**

Shower with proximity sensor in satinless steel AISI 316L (Marine quality). Satin finished.

Support Included

Nuts Included

Earth Connection

| ⊢A—         |                  |        | Lc-       | ]        |
|-------------|------------------|--------|-----------|----------|
| 0           |                  |        |           | $\vdash$ |
|             |                  |        |           |          |
|             |                  |        |           |          |
|             |                  |        |           |          |
|             |                  |        |           |          |
|             |                  |        |           |          |
|             |                  |        |           |          |
|             |                  |        |           |          |
|             |                  |        |           |          |
|             |                  |        |           |          |
|             |                  |        |           |          |
|             |                  |        |           |          |
|             |                  |        |           |          |
|             |                  |        |           |          |
|             |                  |        |           |          |
|             |                  |        |           | h        |
|             |                  |        |           | Ц        |
|             |                  | B<br>I |           |          |
|             |                  |        |           |          |
|             |                  |        |           |          |
|             |                  |        |           |          |
|             |                  |        |           |          |
|             |                  |        |           |          |
|             |                  |        |           |          |
|             |                  |        |           |          |
|             |                  |        |           |          |
|             |                  |        |           |          |
|             |                  |        |           |          |
|             |                  |        |           |          |
|             |                  |        |           |          |
|             |                  |        |           |          |
|             |                  |        |           |          |
|             |                  |        |           |          |
|             | Lo               | L      |           | L        |
| <b>u</b> 1/ | L (1) '2"  ♣ (2) |        | - U       |          |
| 4           | <del> </del> 2   | Ę      | n n       | f        |
|             |                  |        |           |          |
| L 2         | J<br>I           | 1      | Ц.<br>—Е- |          |
| <u> </u>    |                  |        | — t -     | _        |

| Α                   | В             | С           | D            | E            |
|---------------------|---------------|-------------|--------------|--------------|
| 130<br><i>05,12</i> | 2200<br>86,61 | 95<br>03,74 | 175<br>06,89 | 150<br>05,91 |
|                     |               |             | Measure i    | n mm         |

Measure in inch

- 1 Trim.
- ② Support to embed at ground level.

## **MOUNTING SYSTEM**

- 1) The platen has to be at the ground level.
- 2) Fix the earth connection to the support.
- 3) The central opening is to pass the water connection with 1/2" female fitting and power cable for 24VDC.
- 4) Connect the water intake to 1/2" female fitting.
- 5) Connect the power cable from the power source to the shower connection box.
- 6) Connect the power source cable to the electrical network.
- 7) Fix the shower with the nuts.