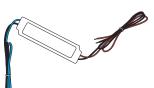

## WATERPROOF BOX FOR CONNECTION

- LENGHT/WIDTH/HIGH: 12x16x8cm
- Put the power source inside the connection box and install at least 2,5 meters away from the shower.
- The connection form the box to the electrical outlet has a length according to the needs of the project (Cable not included).