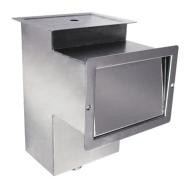

## REF. AQA-SKL

Set skimmer for liner in stainless steel AISI 316L (Marine quality). Polish finish. Screws and gaskets included.

Earth Connection