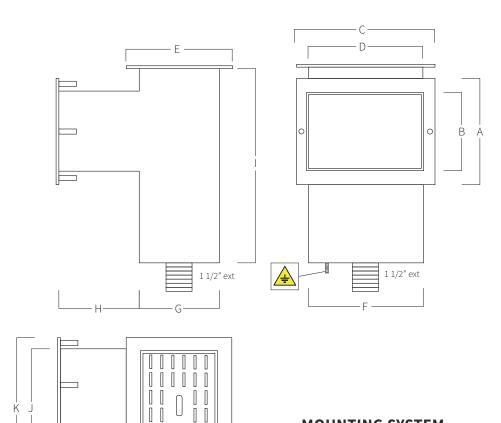

## **MOUNTING SYSTEM**

- 1) Connect the earth connection and embed skimmer in work.
- 2) Connection 1 1/2" male fitting.

| А            | В            | C            | D            | E            | F                   | G            | н            | '            | J                                | K            |
|--------------|--------------|--------------|--------------|--------------|---------------------|--------------|--------------|--------------|----------------------------------|--------------|
| 175<br>06,89 | 135<br>05,32 | 240<br>09,45 | 195<br>07,68 | 175<br>06,89 | 200<br><i>07,87</i> | 140<br>05,51 | 140<br>05,51 | 340<br>13,39 | 190<br>07,48                     | 240<br>09,45 |
|              |              |              |              |              |                     |              |              |              | Measure in mm<br>Measure in inch |              |