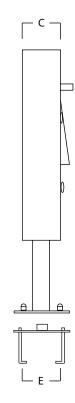

## REF.7

Waterfall in stainless steel AISI 316L (Marine quality). Polished finish.

Support Included

Nuts Included

Connection

| Α   | a'  | В   | С  | D   | E   |
|-----|-----|-----|----|-----|-----|
| 545 | 400 | 750 | 90 | 350 | 145 |

Measure in mm