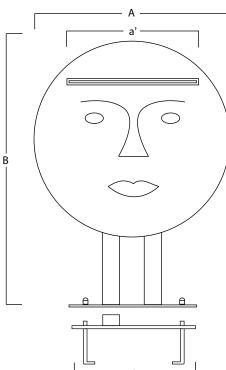

## REF.7

Waterfall in stainless steel AISI 316L (Marine quality). Polished finish.

Support Included

Nuts Included

Connection

| Α   | a'  | В   | С  | D   | E   |
|-----|-----|-----|----|-----|-----|
| 545 | 400 | 750 | 90 | 350 | 145 |

Measure in mm

## **MOUNTING SYSTEM**

- 1) Connect the water intake to the support with
  - 1 1/2" female fitting.
- 2) Fix the earth connection to the support.
- 3) Embed the support to get the platen at ground level.
- 4) Fix the waterfall with the nuts (included).
- a) Impulsion tube (Ø50mm).
  - b) Self-priming pump:
    - 7: 1,5hp 21,5m³/h (Ref. AQA-B21).
  - c) Suction tube 2" (Ø63mm).
- \*Pneumatic or electric button to be defined in work.