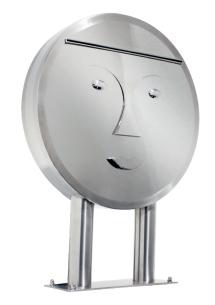

## REF.7

Waterfall in stainless steel AISI 316L (Marine quality). Polished finish.

Support Included

Nuts Included

Connection

| Α   | a'  | В   | С  | D   | E   |
|-----|-----|-----|----|-----|-----|
| 545 | 400 | 750 | 90 | 350 | 145 |

Measure in mm