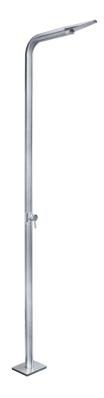

## REF. **97**

Shower in stainless steel AISI 316L (Marine quality). Satin finish.

Support Included

Nuts Included (4 units)

Earth Connection

|   |     |      | C |
|---|-----|------|---|
| 0 | В   |      |   |
|   | 1 _ | 1/2" |   |

| Α                     | В             | С            | D                 | E                   |
|-----------------------|---------------|--------------|-------------------|---------------------|
| Ø50<br><i>Ø</i> 01,97 | 2200<br>86,61 | 550<br>21,65 | 175<br>06,89      | 150<br><i>05,91</i> |
|                       |               |              | Measure<br>Measur | in mm<br>e in inch  |

## **MOUNTING SYSTEM**

- 1) The platen has to be at the ground level.
- 2) Fix the earth connection to the support.
- 3) The central opening is for the water connection with 1/2" female fitting.
- 4) Fix the shower with nuts (4 units).
  - a) 2 connection 1/2" female fitting.