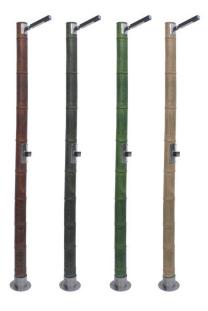

REF. 94

Shower in natural bamboo and stainless steel AISI 316L (Quality marine). Polished/satin finish.

Wengue

Green

| А                           | В                                | D              |
|-----------------------------|----------------------------------|----------------|
| Ø90 - Ø125<br>Ø03,54-Ø04,92 | 2200<br>86,61                    | Ø190<br>Ø07,48 |
|                             | Measure in mm<br>Measure in inch |                |