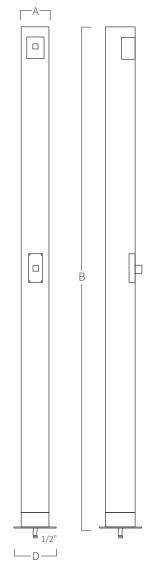

REF. 94

Shower in natural bamboo and stainless steel AISI 316L (Quality marine). Polished/satin finish.

Wengue

Green

| А                           | В                                | D              |
|-----------------------------|----------------------------------|----------------|
| Ø90 - Ø125<br>Ø03,54-Ø04,92 | 2200<br>86,61                    | Ø190<br>Ø07,48 |
|                             | Measure in mm<br>Measure in inch |                |

## **MOUNTING SYSTEM**

- 1) Connect the water intake to the bottom of the shower.
- 2) Fix the shower with 4 screws (not included).
  - a) Connection with 1/2" female fitting.