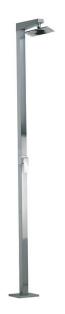

## **REF. 90**

Shower in stainless steel AISI 316L (Marine quality). Satin finish.

Nuts Included (4 units)

Fix tap

Connection

| Α                  | В             | С            | D             | E                   |
|--------------------|---------------|--------------|---------------|---------------------|
| 50<br><i>01,97</i> | 2120<br>83,47 | 350<br>13,78 | 175<br>06,89  | 150<br><i>05,91</i> |
|                    |               |              | Measure in mm |                     |

- ① Trim.
- ② Support to embed at ground level.