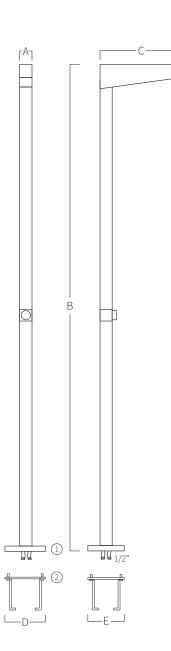

## **REF. 90**

Shower in stainless steel AISI 316L (Marine quality). Satin finish.

Nuts Included (4 units)

Fix tap

Connection

| Α                  | В             | С            | D             | E                   |
|--------------------|---------------|--------------|---------------|---------------------|
| 50<br><i>01,97</i> | 2120<br>83,47 | 350<br>13,78 | 175<br>06,89  | 150<br><i>05,91</i> |
|                    |               |              | Measure in mm |                     |

- ① Trim.
- ② Support to embed at ground level.

## **MOUNTING SYSTEM**

- 1) The platen has to be at the ground level.
- 2) Fix the earth connection to the support.
- 3) The central opening is to pass the water connection with 1/2" female fitting.
- 4) Fix the shower with nuts (4 units).
  - a) 2 connections 1/2" female fitting.