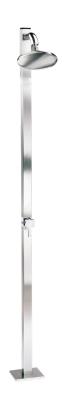

## **REF.** 89

Shower in stainless steel AISI 316L (Marine quality). Satin finish.

Nuts Included (4 units)

Earth Connection

| [A] |        |      |  |
|-----|--------|------|--|
|     |        |      |  |
| O   | B<br>- |      |  |
|     |        |      |  |
| HH  | 1 _    | 1/2" |  |

- 1 Trim.
- ② Support to embed at ground level.

## **MOUNTING SYSTEM**

- 1) The platen has to be at the ground level.
- 2) Fix the earth connection to the support.
- 3) The central opening is for the water connection with 1/2" female fitting.
- 4) Fix the shower with nuts (4 units).
  - a) 2 connection 1/2" female fitting.