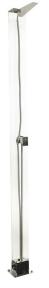

## **REF. 85T**

Shower in methacrylate and stainless steel AISI 316L (Marine quality). Polished finish.

Support Included

Nuts Included (4 units)

Tap (A-C) Ea

Earth Connection

| _A_ |          |    |        |
|-----|----------|----|--------|
| 0   | В        |    | ]      |
|     |          |    |        |
|     | <u>-</u> | Ľ, | -<br>- |

| Α                   | В             | С           | D                                | Е            |  |
|---------------------|---------------|-------------|----------------------------------|--------------|--|
| 120<br><i>04,72</i> | 2200<br>86,61 | 85<br>03,35 | 185<br>07,28                     | 150<br>05,91 |  |
|                     |               |             | Measure in mm<br>Measure in inch |              |  |

- 1 Trim.
- ② Support to embed at ground level.