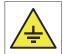

## **MOUNTING SYSTEM**

- 1) The platen has to be at the ground level.
- 2) Fix the earth connection to the one support.
- 3) The central opening is for the water connection with 1/2" female fitting.
- 4) Fix the shower bridge with nuts (8 included).