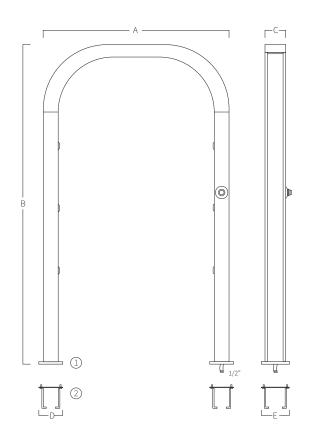

## REF. **119C**

Shower bridge in stainless steel AISI 316L (Marine quality). Satin finish. Temporized button.

Support Included

Nuts Included (8 units)

Tap fix

Earth Connection

| Α             | В             | С                   | D                             | E            |
|---------------|---------------|---------------------|-------------------------------|--------------|
| 1190<br>46,86 | 2200<br>86,61 | 130<br><i>05,12</i> | 150<br>05,91                  | 175<br>06,89 |
|               |               |                     | Measure en mm<br>Measure inch |              |

- 1) Trim.
- 2 supports to embed at ground level.

## **MOUNTING SYSTEM**

- 1) The platen has to be at the ground level.
- 2) Fix the earth connection to the one support.
- 3) The central opening is for the water connection with 1/2" female fitting.
- 4) Fix the shower bridge with nuts (8 included).