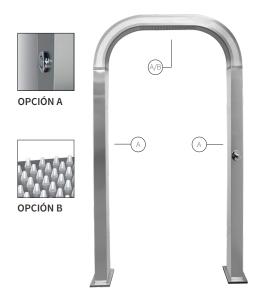

## REF. **119C**

Shower bridge in stainless steel AISI 316L (Marine quality). Satin finish. Temporized button.

Support Included

Nuts Included (8 units)

Tap fix

Earth Connection

| Α             | В             | С                   | D                             | E            |
|---------------|---------------|---------------------|-------------------------------|--------------|
| 1190<br>46,86 | 2200<br>86,61 | 130<br><i>05,12</i> | 150<br>05,91                  | 175<br>06,89 |
|               |               |                     | Measure en mm<br>Measure inch |              |

## **MOUNTING SYSTEM**

- 1) The platen has to be at the ground level.
- 2) Fix the earth connection to the one support.
- 3) The central opening is for the water connection with 1/2" female fitting.
- 4) Fix the shower bridge with nuts (8 included).