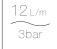

## **MOUNTING SYSTEM**

- 1) The platen has to be at the ground level.
- 2) Fix the earth connection to the one support.
- 3) The central opening is for the water connection with 1/2" female fitting.
- 4) Fix the shower bridge with nuts (8 included).