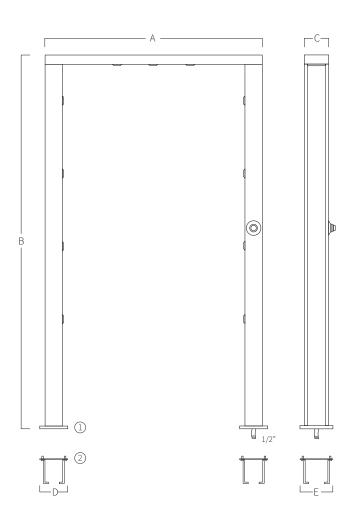

## **REF. 119**

Shower bridge in stainless steel AISI 316L (Marine quality). Satin finish. Temporized button.

Support Included

Nuts Included (8 units)

Tap fix

Earth Connection

| Α             | В                    | С                   | D             | E            |
|---------------|----------------------|---------------------|---------------|--------------|
| 1190<br>46,86 | 2050<br><i>80,71</i> | 130<br><i>05,12</i> | 150<br>05,91  | 175<br>06,89 |
|               |                      |                     | Moscuro on mn |              |

Measure en mm Measure inch

- ① Trim.
- 2 supports to embed at ground level.

## **MOUNTING SYSTEM**

- 1) The platen has to be at the ground level.
- 2) Fix the earth connection to the one support.
- 3) The central opening is for the water connection with 1/2" female fitting.
- 4) Fix the shower bridge with nuts (8 included).