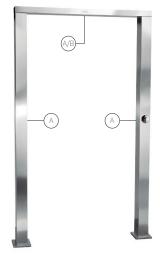

## **REF. 119**

Shower bridge in stainless steel AISI 316L (Marine quality). Satin finish. Temporized button.

Support Included

Nuts Included (8 units)

Tap fix

Earth Connection

| Α             | В                    | С                   | D             | E            |
|---------------|----------------------|---------------------|---------------|--------------|
| 1190<br>46,86 | 2050<br><i>80,71</i> | 130<br><i>05,12</i> | 150<br>05,91  | 175<br>06,89 |
|               |                      |                     | Moscuro on mn |              |

Measure en mm Measure inch

- ① Trim.
- 2 supports to embed at ground level.

## **MOUNTING SYSTEM**

- 1) The platen has to be at the ground level.
- 2) Fix the earth connection to the one support.
- 3) The central opening is for the water connection with 1/2" female fitting.
- 4) Fix the shower bridge with nuts (8 included).