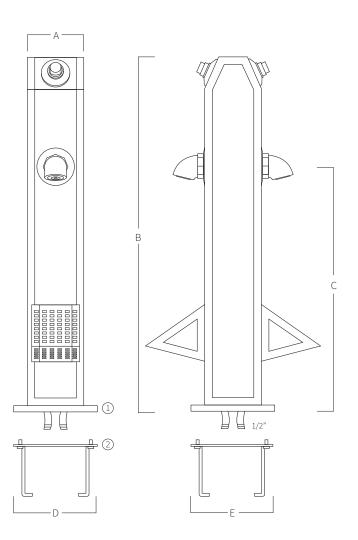

## REF. 118-2

Doble-face foot cleaner in stainless steel AISI 316L (Marine quality). Satin finish.

Nuts included Fix tap (4 units)

Earth connection

| Α            | В                   | С            | D            | E            |
|--------------|---------------------|--------------|--------------|--------------|
| 150<br>05,91 | 940<br><i>37,01</i> | 650<br>25,59 | 220<br>08,66 | 220<br>08,66 |
|              |                     |              | Measure i    |              |

- 1 Trim.
- ② Support to embed at ground level.

## **MOUNTING SYSTEM**

- 1) The platen has to be at the ground level.
- 2) Fix the earth connection to the support.
- 3) The central opening is for the water intake with 1/2" female fitting.
- 4) Fix the foot cleaner with nuts (4 units).
  a) 2 connections 1/2" female fitting.