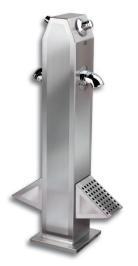

## REF. 118-2

Doble-face foot cleaner in stainless steel AISI 316L (Marine quality). Satin finish.

Nuts included Fix tap (4 units)

Earth connection

| Α            | В                   | С            | D            | E            |
|--------------|---------------------|--------------|--------------|--------------|
| 150<br>05,91 | 940<br><i>37,01</i> | 650<br>25,59 | 220<br>08,66 | 220<br>08,66 |
|              |                     |              | Measure i    |              |