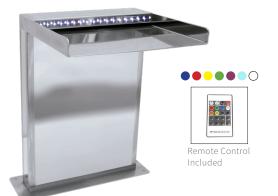

## REF. 1110-CR

Waterfall in stainless steel AISI 316L (Marine quality). Polish or satin finish.

Support Included

oort Nuts Included RGB ded (6 units)

Remote Control

Earth Connection