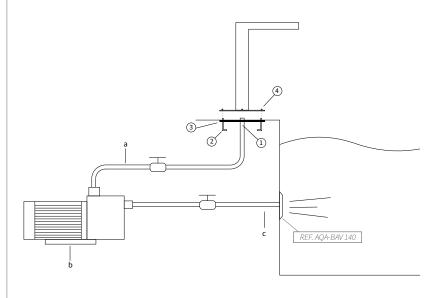

## **MOUNTING SYSTEM**

- 1) Connect the water intake to the support with 2" female fitting.
- 2) Fix the earth connection to the support.
- 3) Embed the support to get for the platen at ground level.
- 4) Fix the waterfall with the nuts.
  - a) Impulsion tube 2" (Ø63mm).
  - b) Self-priming pump:

c) Suction tube 2" (Ø63mm).

\*Pneumatic or electric button to be defined in work.