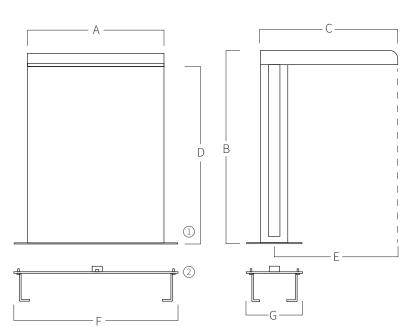

| Α     | В     | С     | D     | E     | F            | G            |
|-------|-------|-------|-------|-------|--------------|--------------|
| 300   | 700   | 500   | 650   | 450   | 400          | 200          |
| 11,81 | 27,56 | 19,69 | 25,60 | 17,72 | 15,75        | 07,87        |
| 500   | 700   | 500   | 650   | 450   | 600          | 200          |
| 19,69 | 27,56 | 19,69 | 25,60 | 17,72 | 23,62        | 07,87        |
| 700   | 700   | 500   | 650   | 450   | 800          | 200          |
| 27,56 | 27,56 | 19,69 | 25,60 | 17,72 | <i>31,50</i> | 07,87        |
| 1000  | 700   | 500   | 650   | 450   | 1100         | 200          |
| 39,37 | 27,56 | 19,69 | 25,60 | 17,72 | <i>43,31</i> | <i>07,87</i> |

Measure in mm Measure in inch

- 1 Nuts to fix waterfall.
- 2 Support to embed in the ground level.