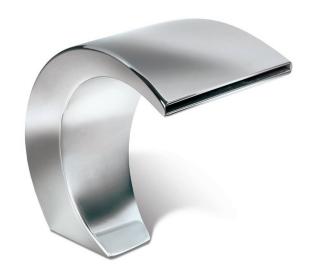

## **REF. 106SPA**

Waterfall in stainless steel AISI 316L (Marine quality). Polished finish.

Earth

| Α            | В            | С            | D            | E            | F                                | G           |  |
|--------------|--------------|--------------|--------------|--------------|----------------------------------|-------------|--|
| 150<br>05,91 | 220<br>08,66 | 220<br>08,66 | 185<br>07,28 | 165<br>06,50 | 60<br><i>02,36</i>               | 80<br>03,15 |  |
|              |              |              |              |              | Measure in mm<br>Measure in inch |             |  |