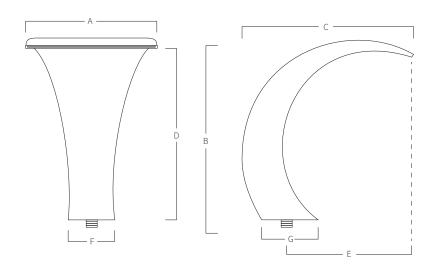

## **REF. 106SPA**

Waterfall in stainless steel AISI 316L (Marine quality). Polished finish.

Earth

| Α            | В            | С            | D            | E            | F                                | G           |  |
|--------------|--------------|--------------|--------------|--------------|----------------------------------|-------------|--|
| 150<br>05,91 | 220<br>08,66 | 220<br>08,66 | 185<br>07,28 | 165<br>06,50 | 60<br><i>02,36</i>               | 80<br>03,15 |  |
|              |              |              |              |              | Measure in mm<br>Measure in inch |             |  |