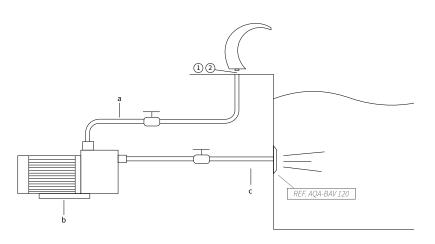

## **MOUNTING SYSTEM**

- 1) Screw with 3/4" male fitting.
- 2) Fix the earth connection.
  - a) Impulsion tube for 3/4" connection.
  - b) Self-priming pump: 106SPA 0,5hp - 8m³/h (Ref. AQA-B8).
  - c) Suction tube.

<sup>\*</sup>Pneumatic or electric button to be defined in work.