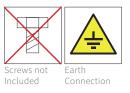

## **MOUNTING SYSTEM**

- 1) Screw with 1 1/2" male fitting.
- 2) Fix the earth connection.
- 3) Fix with screws (not included).
  - a) Impulsion tube for 1 1/2" connection.
  - b) Self-priming pump:
    - 106M 1hp 17,3m³/h (Ref. AQA-B17).
  - c) Suction tube.