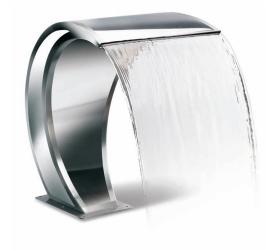

## ref. **106M**

Waterfall in stainless steel AISI 316L (Marine quality). Polish finish.

| A                    | в            | с            | D            | E            | F                                | G                   |  |
|----------------------|--------------|--------------|--------------|--------------|----------------------------------|---------------------|--|
| 350<br><i>13,7</i> 8 | 485<br>19,09 | 480<br>18,90 | 400<br>15,75 | 340<br>13,39 | 180<br><i>07,0</i> 9             | 230<br><i>09,06</i> |  |
|                      |              |              |              |              | Measure in mm<br>Measure in inch |                     |  |