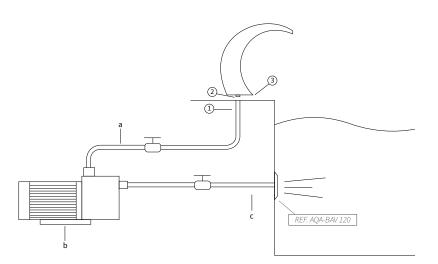

## **MOUNTING SYSTEM**

- 1) Screw with 1 1/2" male fitting.
- 2) Fix the earth connection.
- 3) Fix with screws (not included).
  - a) Impulsion tube for 1 1/2" connection.
  - b) Self-priming pump:
    - 106M 1hp 17,3m³/h (Ref. AQA-B17).
  - c) Suction tube.