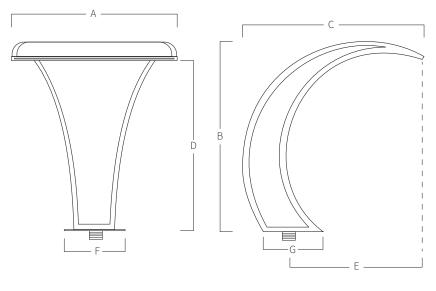

## ref. **106M**

Waterfall in stainless steel AISI 316L (Marine quality). Polish finish.

| A                    | в            | с            | D            | E            | F                                | G                   |  |
|----------------------|--------------|--------------|--------------|--------------|----------------------------------|---------------------|--|
| 350<br><i>13,7</i> 8 | 485<br>19,09 | 480<br>18,90 | 400<br>15,75 | 340<br>13,39 | 180<br><i>07,0</i> 9             | 230<br><i>09,06</i> |  |
|                      |              |              |              |              | Measure in mm<br>Measure in inch |                     |  |