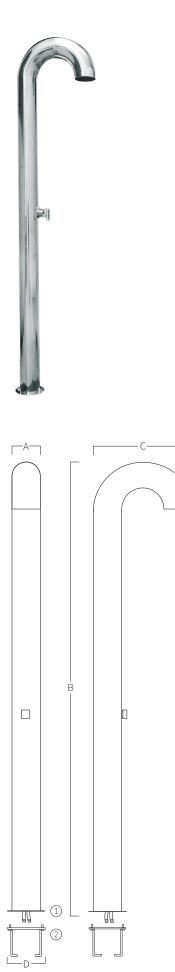

## REF. **100**

Shower in stainless steel AISI 316L (Marine quality). Polish finish.

| A                     | в                    | с                                | D                     |
|-----------------------|----------------------|----------------------------------|-----------------------|
| Ø130<br><i>Ø05,12</i> | 2200<br><i>86,61</i> | 510<br><i>20,08</i>              | Ø190<br><i>Ø07,48</i> |
|                       |                      | Measure in mm<br>Measure in inch |                       |

① Support to embed at ground level.

## **MOUNTING SYSTEM**

1) The platen has to be at the ground level.

- 2) Fix the earth connection to the support.
- 3) The central opening is for the water connection with
- 1/2" female fitting.
- 4) Fix the shower with nuts (4 units).
  - a) 1 connection 1/2" female fitting for pusher A and faucet C.
  - b) 2 connection 1/2" female fitting for shower mixer B.