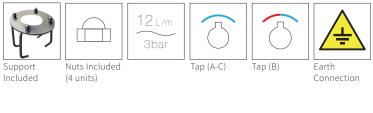

## **MOUNTING SYSTEM**

1) The platen has to be at the ground level.

- 2) Fix the earth connection to the support.
- 3) The central opening is for the water connection with
- 1/2" female fitting.
- 4) Fix the shower with nuts (4 units).
  - a) 1 connection 1/2" female fitting for pusher A and faucet C.
  - b) 2 connection 1/2" female fitting for shower mixer B.